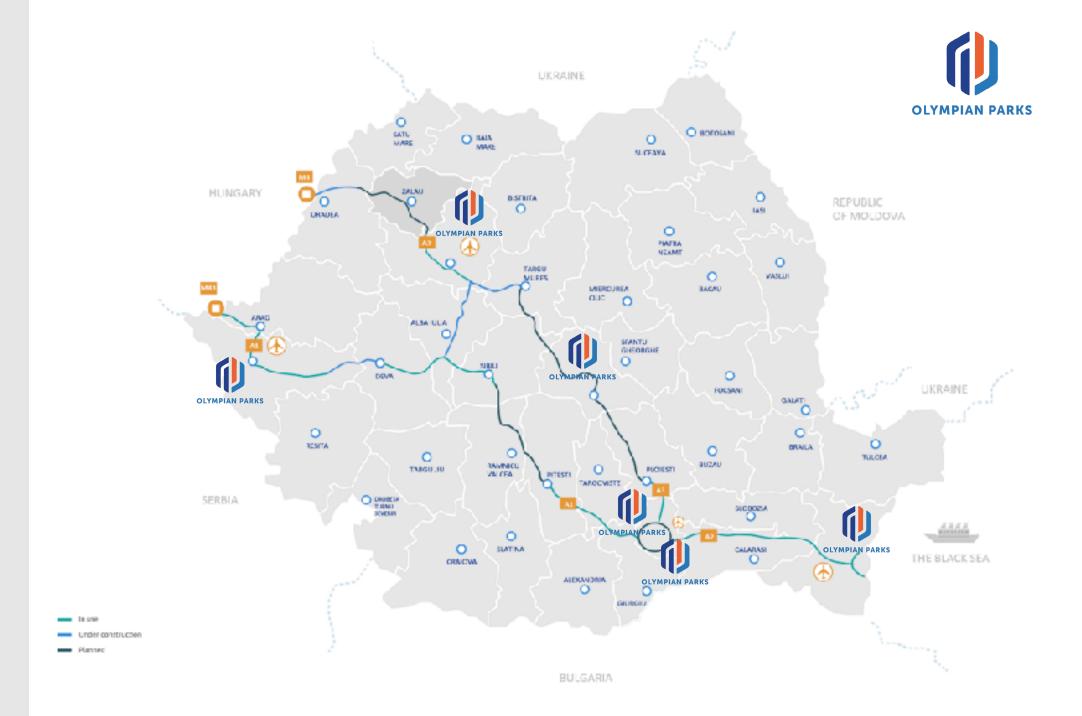

**6 PRIME LOCATIONS** 

150,000 SQM GLA

41 HA FOR FURTHER DEVELOPMENT

## Olympian Park Cristian, BV UKRAINE 13 ha land plot Olympian Park Jucu, CJ 42,000 sgm GLA 7.5 ha land plot **OLYMPIAN PARKS** O BOTOSANI 100% Occupancy SATU Current development, PUZ obtained O BAM NARE SUCEAVA National highway close vicinity 14 km from CJ int. airport Located in central Romania E68 European highway access 0 HISTORIA. REPUBLIC 0 ISN DRADEA OF MOLDOVA 0 Cluj PIATRA NEAMT 0 WILL Olympian Park Bucharest North MIERCUREA DACAU 16 ha land plot AURAJUUA Bucharest Ring-Road connection Easy access to A1, A2 & A3 Highways Brasov 0 UKRAINE **FOCSANT** GALATE **Timisoara** 0 RESIDA REALIA 0 0 THICEA HAMNICU WALCEA DUZAU 0 UTI DEGNAT PLOIESTE TARGOVISTE **Olympian Park** SERBIA C) TROSETA Agigea, CT SIDBUSIA 10 ha land plot O Olympian Park Remetea Mare, TM 0 SLATINA CALARASI Zoning approved CRANOVA 0 **Bucharest** 38,000 sqm GLA 100% Occupancy 5.5 km from A1 highway CIUNCIU Access to E87 8.9 km from TM int. airport European Motorway Constanta Olympian Park Bucharest East 2 km from largest 10.5 ha land plot BULGARIA Black Sea port 50,000 sqm GLA **Bucharest Ring-Road connection**